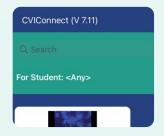

#### 3. Select Student

Using the <For Student> drop down menu, select the student you wish to work with.