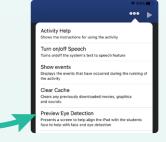

### 5. Preview Look Detection

Touch the more options icon (...), select Preview Eye Detection. Align the iPad's forward facing camera with your student's face.