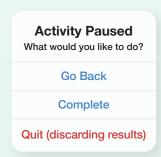

# 7. Complete the Activity

To complete the Activity session, press the pause icon in the upper right-hand corner. Select Complete from the prompt. Lastly, in the text box provided, enter your environmental notes or other observations relevant to your student's progress.