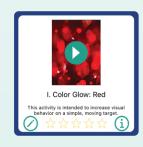

## 4. Select an Activity

Touch the play icon in the center of the Activity you'd like to open. Carefully read the instructions provided.